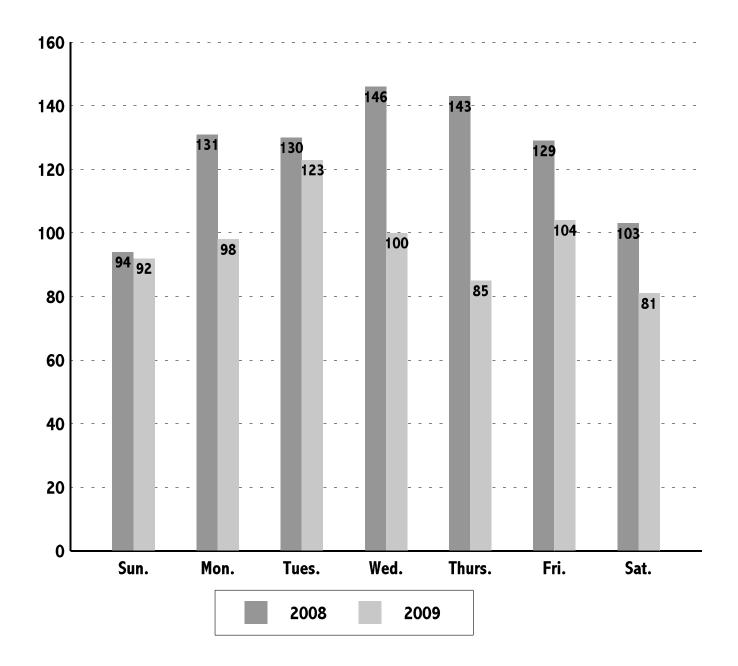

### SECTION II—STATE SUMMARY—PART 1 AND INDEX OFFENSE ANALYSIS

| Twenty-four Hour Crime Cycle in New Jersey                                  | . 10 |
|-----------------------------------------------------------------------------|------|
| New Jersey Crime Clock                                                      |      |
| Crime Index, Rate, Distribution, Clearances                                 |      |
| Crime Trends, Number, Rate, Clearances, Percent Change                      |      |
| Index Offenses, Cleared — Percent, Adult, Juvenile Involvement              |      |
| Type and Value of Property Stolen and Recovered, Percent of Value Recovered |      |
| Five Year Recapitulation of Offenses                                        |      |
| Murder by Day of Week                                                       |      |
| Murder Victims by Age, Sex and Race                                         |      |
| Murder – Weapon Distribution                                                |      |
| Relationship of Murder Victim to Offender                                   |      |
| Murder Circumstances                                                        | . 25 |
| Murder by County                                                            | . 26 |
| Robbery – Weapons Distribution                                              |      |
| Robbery – Place of Occurrence, Average Value                                | . 29 |
| Robbery – Carjacking Offenses                                               | . 31 |
| Aggravated Assault – Weapons Distribution                                   | . 33 |
| Burglary – Location, Time, Value                                            | . 35 |
| Larceny-Theft – by Type and Value                                           | . 37 |
| Motor Vehicle Theft – Value Stolen and Recovered                            |      |
| Motor Vehicle Theft – Vehicles Recovered, Percent Recovered                 | . 39 |
| Arson by Property Classification and Value                                  | . 41 |
|                                                                             |      |
| SECTION III—STATE AND COUNTY ARREST SUMMARY                                 |      |
| Total Arrests by Age                                                        |      |
| Comparison of State Arrests — Percent Change                                |      |
| Arrest Trends by Age Group — Percent Change                                 |      |
| Total Arrest Trends by Sex — Males, Percent Change                          | . 48 |
| Total Arrest Trends by Sex — Females, Percent Change                        |      |
| Total Arrests by Bace                                                       | 50   |