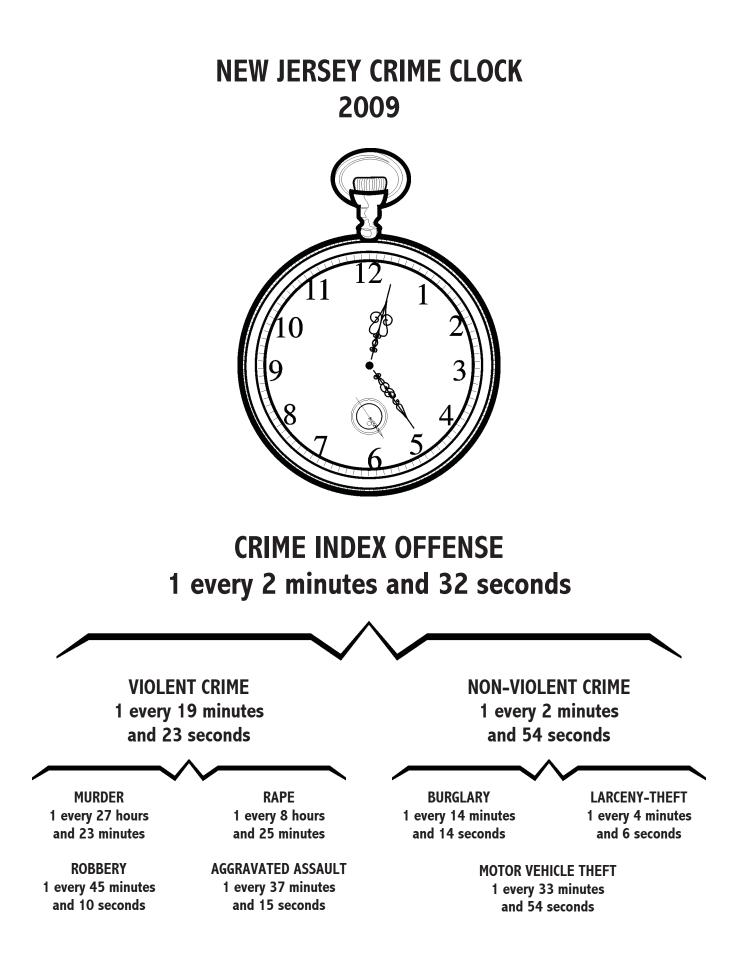

r than warning them, causing to some extent an increase in the number of shoplifting offenses reported to the police.
- Certain types of property such as CD players, radar detectors and radios are popular and present resale opportunities.
- Youth gang activity on the increase resulting in thefts from motor vehicles.

### **MOTOR VEHICLE THEFT**

#### Decreases:

- Stronger sentencing of career criminals has been effective.
- Modern ignition systems and anti-theft devices act as a deterrent.
- Better lighting in parking lots has helped decrease motor vehicle thefts.

#### Increases:

• The tremendous replacement cost of auto parts has contributed significantly to the increase in motor vehicle thefts for the purpose of auto parts resale.

# Section Two

# STATE SUMMARY & OFFENSE ANALYSIS





# **CRIME INDEX FOR THE STATE - 2009**

| OFFENSES                              | NUMBER OF<br>INDEX<br>OFFENSES | RATE PER<br>1,000<br>INHABITANTS | PERCENT<br>DISTRIBUTION | NUMBER OF<br>OFFENSES<br>CLEARED | PERCENT OF<br>OFFENSES<br>CLEARED |
|---------------------------------------|--------------------------------|----------------------------------|-------------------------|----------------------------------|-----------------------------------|
| MURDER                                | 320                            | *                                | 0.2                     | 171                              | 53.4                              |
| RAPE                                  | 1,041                          | 0.1                              | 0.5                     | 4