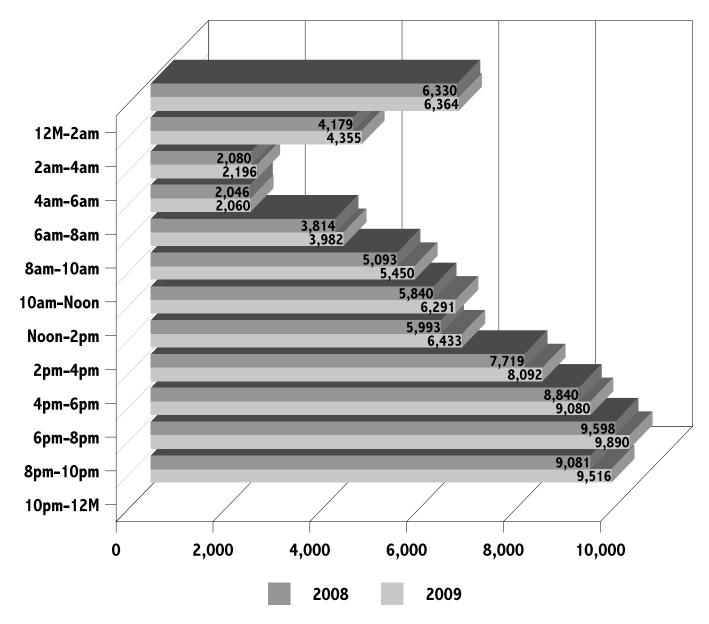

ing                     | 5            | -                                  | 1   | -         | 1  | -         | 1  | -        | -   | 1      | -   | 1         | -  | -                      | - |
| TOTAL                        | 2,625        | 214                                | 429 | 22        | 29 | 21        | 32 | 521      | 920 | 178    | 165 | 51        | 42 | 1                      | 0 |

• Assaults accounted for 35 percent (917) of all domestic violence offenses for victims 60 years old or over.

• Females age 60 or over were the victims in 62 percent (1,617) of the 2,625 elderly abuse offenses.

• Persons age 60 or over were the victims in 4 percent (2,625) of all the reported domestic violence offenses during this period.

## DOMESTIC VIOLENCE OFFENSES BY TIME OF DAY 2008/2009



• During 2009, 26 percent (19,406) of the reported domestic violence offenses occurred between 8:00 p.m. and 12 midnight.

## DOMESTIC VIOLENCE OFFENSES BY DAY OF WEEK 2008/2009



• Sunday recorded the highest number of occurrences in 2009 with 12,988 offenses.

• During 2009, 34 percent (24,903) of the reported domestic violence offenses occurred during the weekend (Saturday and Sunday).

#### DOMESTIC VIOLENCE OFFENSES BY MONTH OF YEAR 2008/2009



- In 2009, the highest number of domestic violence offenses occurred during the month of July.
- During 2009, the month with the lowest number of reported domestic violence offenses was February.

### RESTRAINING ORDER ARRESTS BY COUNTY 2008/2009

|              | Domestic Violence<br>Restraining Order Only |       |                   |