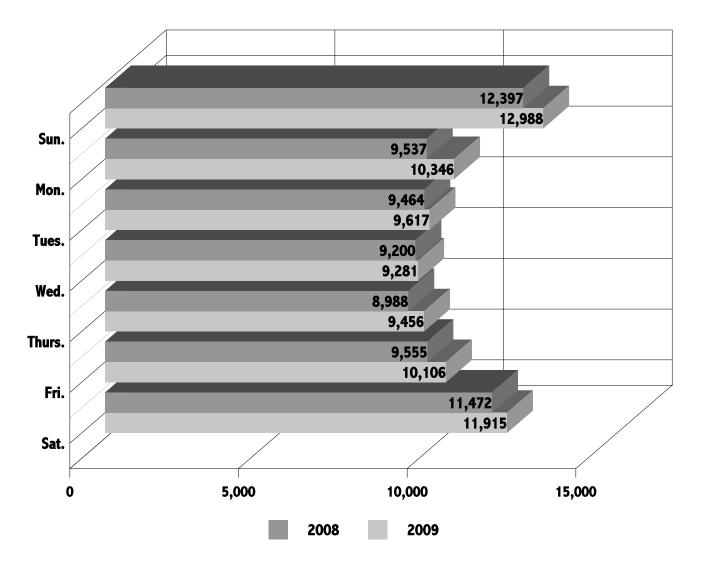

| - |
| TOTAL                        | 2,625        | 214                                | 429 | 22        | 29 | 21        | 32 | 521      | 920 | 178    | 165 | 51        | 42 | 1                      | 0 |

• Assaults accounted for 35 percent (917) of all domestic violence offenses for victims 60 years old or over.

• Females age 60 or over were the victims in 62 percent (1,617) of the 2,625 elderly abuse offenses.

• Persons age 60 or over were the victims in 4 percent (2,625) of all the reported domestic violence offenses during this period.

## DOMESTIC VIOLENCE OFFENSES BY TIME OF DAY 2008/2009



• During 2009, 26 percent (19,406) of the reported domestic violence offenses occurred between 8:00 p.m. and 12 midnight.

## DOMESTIC VIOLENCE OFFENSES BY DAY OF WEEK 2008/2009



• Sunday recorded the highest number of occurrences in 2009 with 12,988 offenses.

• During 2009, 34 percent (24,903) of the reported domestic violence offenses occurred during the weekend (Saturday and Sunday).

#### DOMESTIC VIOLENCE OFFENSES BY MONTH OF YEAR 2008/2009



- In 2009, the highest number of domestic violence offenses occurred during the month of July.
- During 2009, the month with the lowest number of reported domestic violence offenses was February.

### RESTRAINING ORDER ARRESTS BY COUNTY 2008/2009

|              | Domestic Violence<br>Restraining Order Only |       |                   |       | Violence Re<br>vith Offense |                   |       | Arrests Inv<br>Violence R<br>Orders | •                 |
|--------------|--------------------------------------------