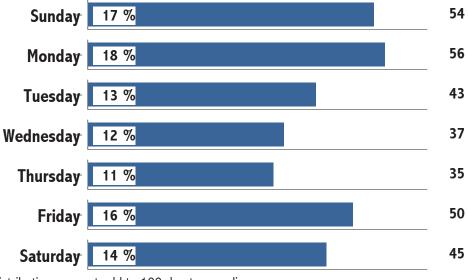

| Black | 72                       |  |
|                         |                           |                        |       |                          |  |
| Most frequent victim:   | Percent of total victims: |                        |       |                          |  |
| Age Group:              | 25-29                     |                        | 22    |                          |  |
| Sex:                    | Male                      |                        | 78    |                          |  |
| Race:                   | Black                     |                        | 65    |                          |  |
|                         |                           |                        |       |                          |  |

### **MURDER BY DAY OF WEEK**



Percent distribution may not add to 100 due to rounding.

### MURDER VICTIMS BY AGE, SEX AND RACE - 2009

|                         |        |                         | SEX R/ |        |       | RACE  | ιCE                                        |                                 |         |
|-------------------------|--------|-------------------------|--------|--------|-------|-------|--------------------------------------------|---------------------------------|---------|
| AGE                     | NUMBER | PERCENT<br>DISTRIBUTION | MALE   | FEMALE | WHITE | BLACK | AMERICAN<br>INDIAN OR<br>ALASKAN<br>NATIVE | ASIAN OR<br>Pacific<br>Islander | UNKNOWN |
| Under 1                 | 7      | 2.2                     | 5      | 2      | 2     | 4     | -