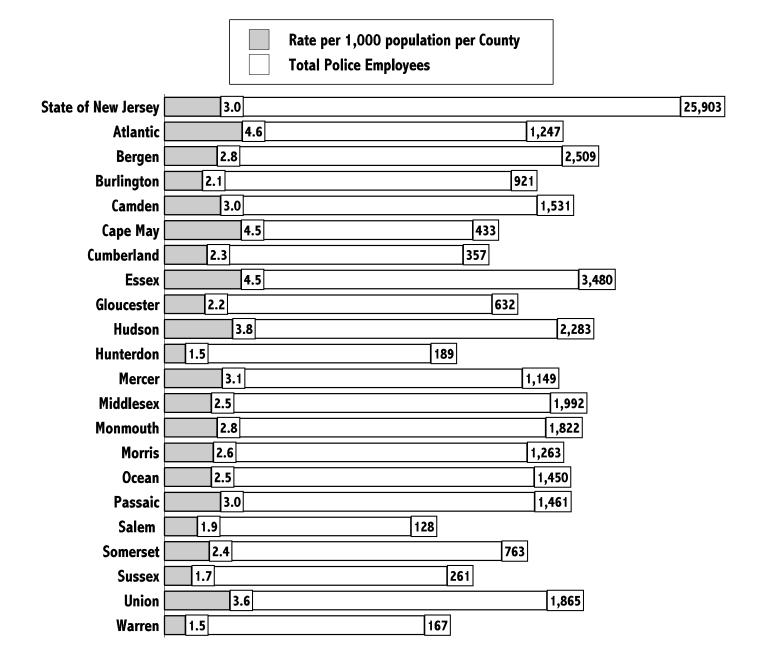

Ocean      | 1,098  | 44              | 1,142  | 308       | 1,450        |
| Passaic    | 1,137  | 95              | 1,232  | 229       | 1,461        |
| Salem      | 105    | 2               | 107    | 21        | 128          |
| Somerset   | 605    | 25              | 630    | 133       | 763          |
| Sussex     | 201    | 5               | 206    | 55        | 261          |
| Union      | 1,323  | 90              | 1,413  | 452       | 1,865        |
| Warren     | 153    | 1               | 154    | 13        | 167          |
| TOTAL      | 19,908 | 1,469           | 21,377 | 4,526     | 25,903       |

#### NUMBER OF MUNICIPAL POLICE OFFICERS and RATE PER 1,000 POPULATION BY COUNTY 2009



#### NUMBER OF MUNICIPAL POLICE EMPLOYEES and RATE PER 1,000 POPULATION BY COUNTY 2009



### FULL TIME COUNTY POLICE EMPLOYEES — 2009

| Damas             | 4                 |      | Police Officers |       | Civilians | Total Police |
|-------------------|-------------------|------|-----------------|-------|-----------|--------------|
| Depar             | tment             | Male | Female          | Total | Civilians | Employees    |
| ATLANTIC COUNTY   |                   | 158  | 27              | 185   | 125       | 310          |
|                   | Prosecutor        | 63   | 15              | 78    | 97        | 175          |
|                   | Sheriff           | 95   | 12              | 107   | 28        | 135          |
| BERGEN COUNTY     |                   | 571  | 83              | 654   | 312       | 966          |
|                   | Prosecutor