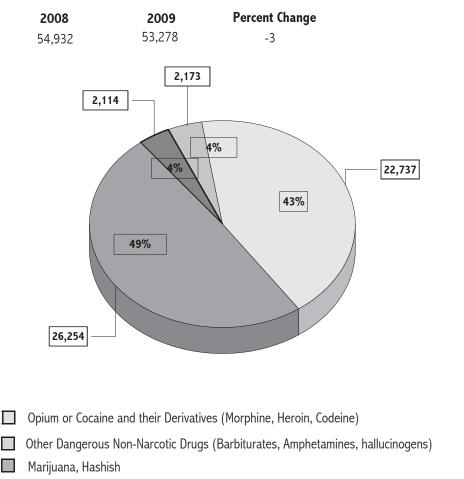

|                                                              | 49 |
|--------------------------------------------------------------|----|
| Total Arrests by Race                                        | 50 |
| Total Adult and Juvenile Arrests by Race                     | 51 |
| Arrests by Ethnic Origin                                     | 52 |
| County Arrests by Ethnic Origin                              | 53 |
| Total Arrests by County                                      | 54 |
| Adult Arrests by County                                      |    |
| Juvenile Arrests by County                                   |    |
| Comparative Arrests by County – Rate, Percent Change         | 60 |
| Adult and Juvenile Arrests by County – Male and Female       | 61 |
| County Arrests by Race                                       | 62 |
| County – Adult Arrests by Race                               | 63 |
| County – Juvenile Arrests by Race                            | 63 |
| Police Disposition of Juveniles Taken into Custody by County | 64 |
| Total Arrests for All Drug Abuse Violations                  |    |
| Analysis of Drug Abuse Violations                            | 71 |
| Five Year Recapitulation of Drug Abuse Arrests               | 72 |
| Comparative Drug Arrests by County                           |    |
|                                                              |    |