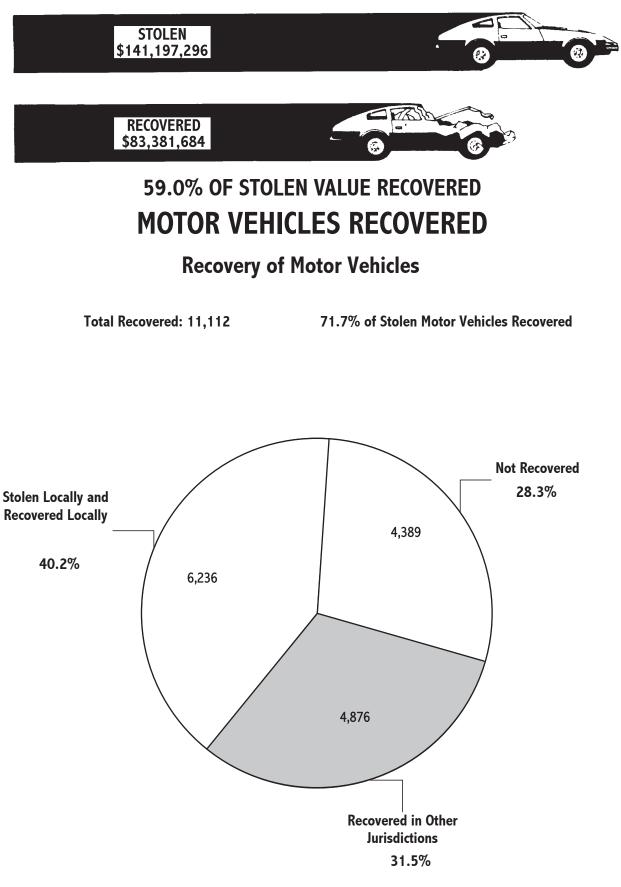

### SECTION II—STATE SUMMARY—PART 1 AND INDEX OFFENSE ANALYSIS

| Twenty-four Hour Crime Cycle in New Jersey                                  | . 10 |
|-----------------------------------------------------------------------------|------|
| New Jersey Crime Clock                                                      |      |
| Crime Index, Rate, Distribution, Clearances                                 |      |
| Crime Trends, Number, Rate, Clearances, Percent Change                      |      |
| Index Offenses, Cleared — Percent, Adult, Juvenile Involvement              |      |
| Type and Value of Property Stolen and Recovered, Percent of Value Recovered |      |
| Five Year Recapitulation of Offenses                                        |      |
| Murder by Day of Week                                                       |      |
| Murder Victims by Age, Sex and Race                                         |      |
| Murder – Weapon Distribution                                                |      |
| Relationship of Murder Victim to Offender                                   |      |
| Murder Circumstances                                                        | . 25 |
| Murder by County                                                            | . 26 |
| Robbery – Weapons Distribution                                              |      |
| Robbery – Place of Occurrence, Average Value                                | . 29 |
| Robbery – Carjacking Offenses                                               | . 31 |
| Aggravated Assault – Weapons Distribution                                   | . 33 |
| Burglary – Location, Time, Value                                            | . 35 |
| Larceny-Theft – by Type and Value                                           | . 37 |
| Motor Vehicle Theft – Value Stolen and Recovered                            |      |
| Motor Vehicle Theft – Vehicles Recovered, Percent Recovered                 | . 39 |
| Arson by Property Classification and Value                                  | . 41 |
|                                                                             |      |
| SECTION III—STATE AND COUNTY ARREST SUMMARY                                 |      |
| Total Arrests by Age                                                        |      |
| Comparison of State Arrests — Percent Change                                |      |
| Arrest Trends by Age Group — Percent Change                                 |      |
| Total Arrest Trends by Sex — Males, Percent Change                          | . 48 |
| Total Arrest Trends by Sex — Females, Percent Change                        |      |
| Total Arrests by Bace                                                       | 50   |