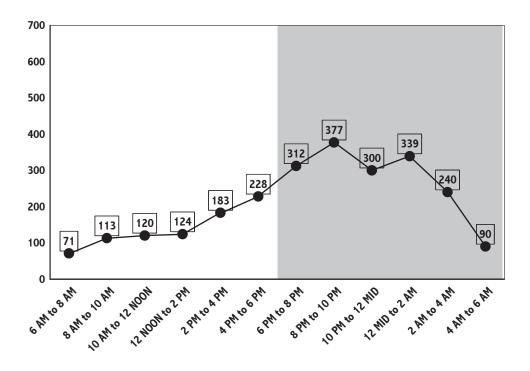

wing law enforcement agencies are dealt with separately and are not included when computing municipal assault rates; the services performed by these agencies vary greatly from the functions of municipal police agencies.

- County law enforcement agencies reported 47 police officers assaulted with 30 sustaining injury.
- The New Jersey State Police reported 41 police officers assaulted with 14 sustaining injury.
- Other state agencies with police powers reported 232 police officers assaulted with 211 sustaining injury.
- University and college police agencies reported 21 police officers assaulted with 12 sustaining injury.

#### WEAPONS USED IN ASSAULTS ON POLICE OFFICERS



Percent distribution may not add to 100 due to rounding.

#### NUMBER OF ASSAULTS ON POLICE OFFICERS BY HOUR OF DAY



#### ASSAULTS ON POLICE OFFICERS BY TYPE OF ACTIVITY NUMBER – PERCENT DISTRIBUTION

|                                                      | Munici | pal Police              | County | Agencies                | State  | e Police                |        | er State<br>encies      |        | sities and<br>lleges    | То     | otal                    |
|------------------------------------------------------|--------|-------------------------|--------|-------------------------|--------|-------------------------|--------|-------------------------|--------|-------------------------|--------|-------------------------|
| TYPE OF ACTIVITY                                     | Number | Percent<br>Distribution |
| Responding to<br>"Disturbance" Calls                 | 704    | 33