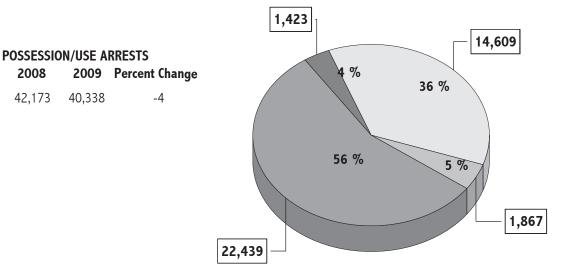

|                                                              | 49 |
|--------------------------------------------------------------|----|
| Total Arrests by Race                                        | 50 |
| Total Adult and Juvenile Arrests by Race                     | 51 |
| Arrests by Ethnic Origin                                     | 52 |
| County Arrests by Ethnic Origin                              | 53 |
| Total Arrests by County                                      | 54 |
| Adult Arrests by County                                      |    |
| Juvenile Arrests by County                                   |    |
| Comparative Arrests by County – Rate, Percent Change         | 60 |
| Adult and Juvenile Arrests by County – Male and Female       | 61 |
| County Arrests by Race                                       | 62 |
| County – Adult Arrests by Race                               | 63 |
| County – Juvenile Arrests by Race                            | 63 |
| Police Disposition of Juveniles Taken into Custody by County | 64 |
| Total Arrests for All Drug Abuse Violations                  |    |
| Analysis of Drug Abuse Violations                            | 71 |
| Five Year Recapitulation of Drug Abuse Arrests               | 72 |
| Comparative Drug Arrests by County                           |    |
|                                                              |    |