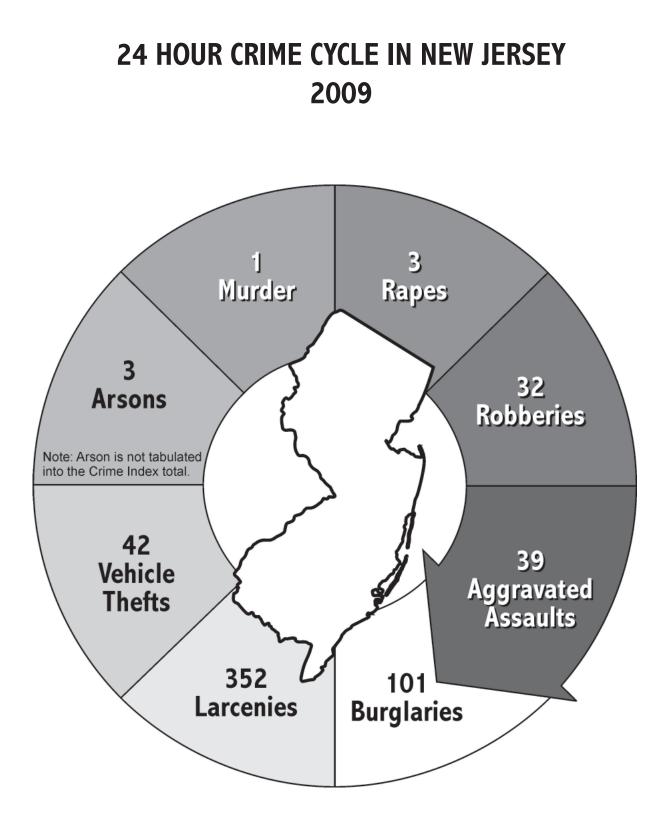

### SECTION II—STATE SUMMARY—PART 1 AND INDEX OFFENSE ANALYSIS

| Twenty-four Hour Crime Cycle in New Jersey                                  | . 10 |
|-----------------------------------------------------------------------------|------|
| New Jersey Crime Clock                                                      |      |
| Crime Index, Rate, Distribution, Clearances                                 |      |
| Crime Trends, Number, Rate, Clearances, Percent Change                      |      |
| Index Offenses, Cleared — Percent, Adult, Juvenile Involvement              |      |
| Type and Value of Property Stolen and Recovered, Percent of Value Recovered |      |
| Five Year Recapitulation of Offenses                                        |      |
| Murder by Day of Week                                                       |      |
| Murder Victims by Age, Sex and Race                                         |      |
| Murder – Weapon Distribution                                                |      |
| Relationship of Murder Victim to Offender                                   |      |
| Murder Circumstances                                                        | . 25 |
| Murder by County                                                            | . 26 |
| Robbery – Weapons Distribution                                              |      |
| Robbery – Place of Occurrence, Average Value                                | . 29 |
| Robbery – Carjacking Offenses                                               | . 31 |
| Aggravated Assault – Weapons Distribution                                   | . 33 |
| Burglary – Location, Time, Value                                            | . 35 |
| Larceny-Theft – by Type and Value                                           | . 37 |
| Motor Vehicle Theft – Value Stolen and Recovered                            |      |
| Motor Vehicle Theft – Vehicles Recovered, Percent Recovered                 | . 39 |
| Arson by Property Classification and Value                                  | . 41 |
|                                                                             |      |
| SECTION III—STATE AND COUNTY ARREST SUMMARY                                 |      |
| Total Arrests by Age                                                        |      |
| Comparison of State Arrests — Percent Change                                |      |
| Arrest Trends by Age Group — Percent Change                                 |      |
| Total Arrest Trends by Sex — Males, Percent Change                          | . 48 |
| Total Arrest Trends by Sex — Females, Percent Change                        |      |
| Total Arrests by Bace                                                       | 50   |