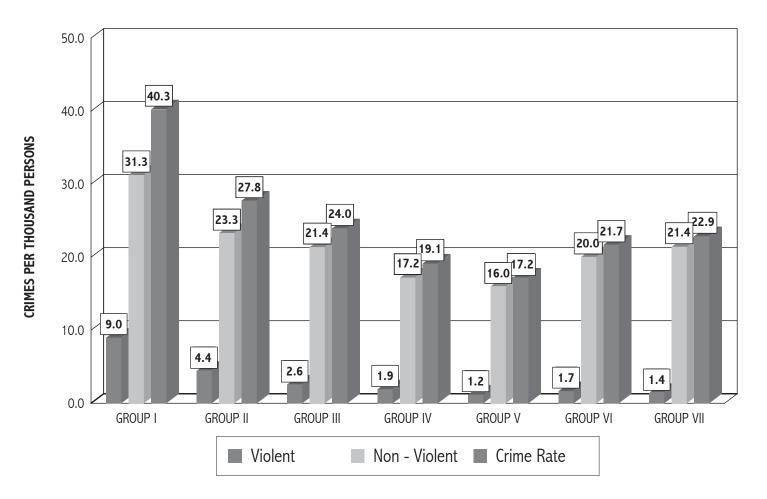

### SECTION V—INDEX OFFENSE ANALYSIS

| Crime Index by Population Groups                                   | 96 |
|--------------------------------------------------------------------|----|
| Comparative Crime Rates for Population Groups                      | 97 |
| Crime Index Trends – Urban, Suburban, Rural – Five Year Comparison |    |
| Percent Change                                                     | 98 |