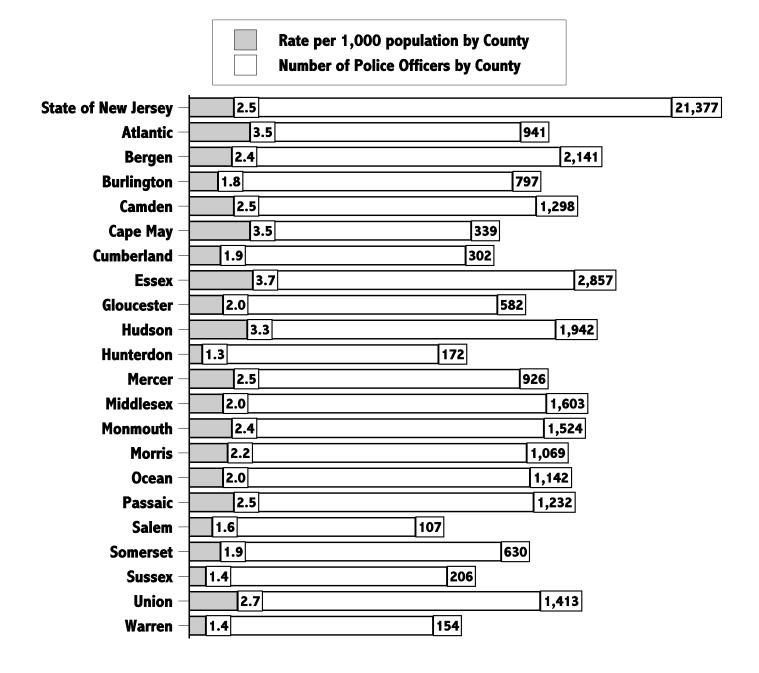

|
| Morris     | 1,033  | 36              | 1,069  | 194       | 1,263        |
| Ocean      | 1,098  | 44              | 1,142  | 308       | 1,450        |
| Passaic    | 1,137  | 95              | 1,232  | 229       | 1,461        |
| Salem      | 105    | 2               | 107    | 21        | 128          |
| Somerset   | 605    | 25              | 630    | 133       | 763          |
| Sussex     | 201    | 5               | 206    | 55        | 261          |
| Union      | 1,323  | 90              | 1,413  | 452       | 1,865        |
| Warren     | 153    | 1               | 154    | 13        | 167          |
| TOTAL      | 19,908 | 1,469           | 21,377 | 4,526     | 25,903       |

#### NUMBER OF MUNICIPAL POLICE OFFICERS and RATE PER 1,000 POPULATION BY COUNTY 2009



#### NUMBER OF MUNICIPAL POLICE EMPLOYEES and RATE PER 1,000 POPULATION BY COUNTY 2009



### FULL TIME COUNTY POLICE EMPLOYEES — 2009

| Damas             | 4                 |      | Police Officers |       | Civilians | Total Police |
|-------------------|-------------------|------|-----------------|-------|-----------|--------------|
| Depar             | tment             | Male | Female          | Total | Civilians | Employees    |
| ATLANTIC COUNTY   |                   | 158  | 27              | 185   | 125       | 310          |
|                   | Prosecutor        | 63   | 15              | 78    | 97        | 175          |
|                   | Sheriff           | 95   | 12              | 107   | 28        | 135          |
| BERGEN COUNTY     |                   | 571  | 8