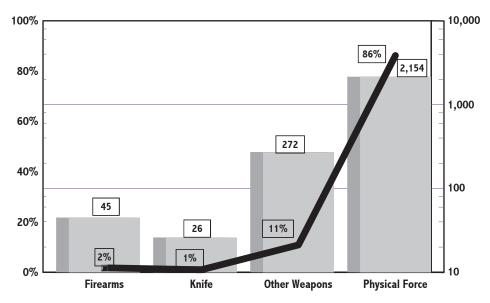

Arrests accounted for 17 percent of the municipal police assaults.

### **OTHER POLICE OFFICERS ASSAULTED**

The following law enforcement agencies are dealt with separately and are not included when computing municipal assault rates; the services performed by these agencies vary greatly from the functions of municipal police agencies.

- County law enforcement agencies reported 47 police officers assaulted with 30 sustaining injury.
- The New Jersey State Police reported 41 police officers assaulted with 14 sustaining injury.
- Other state agencies with police powers reported 232 police officers assaulted with 211 sustaining injury.
- University and college police agencies reported 21 police officers assaulted with 12 sustaining injury.

#### WEAPONS USED IN ASSAULTS ON POLICE OFFICERS



Percent distribution may not add to 100 due to rounding.

#### NUMBER OF ASSAULTS ON POLICE OFFICERS BY HOUR OF DAY



#### ASSAULTS ON POLICE OFFICERS BY TYPE OF ACTIVITY NUMBER – PERCENT DISTRIBUTION

|                                                      | Munici | pal Police              | County | Agencies                | State  | e Police                |        | er State<br>encies      |        | sities and<br>lleges    | То     | otal                    |
|------------------------------------------------------|--------|-------------------------|--------|-------------------------|--------|-------------------------|--------|-------------------------|--------|-------------------------|--------|-------------------------|
| TYPE OF ACTIVITY                                     | Numb