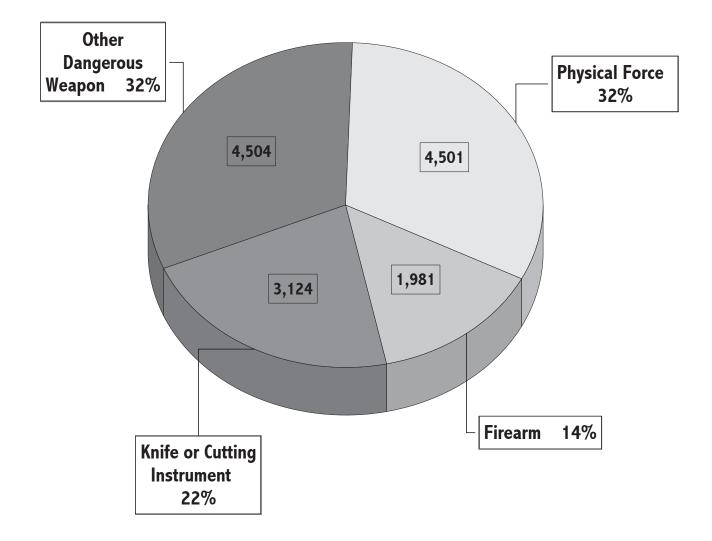

### SECTION II—STATE SUMMARY—PART 1 AND INDEX OFFENSE ANALYSIS

| Twenty-four Hour Crime Cycle in New Jersey                                  | . 10 |
|-----------------------------------------------------------------------------|------|
| New Jersey Crime Clock                                                      |      |
| Crime Index, Rate, Distribution, Clearances                                 |      |
| Crime Trends, Number, Rate, Clearances, Percent Change                      |      |
| Index Offenses, Cleared — Percent, Adult, Juvenile Involvement              |      |
| Type and Value of Property Stolen and Recovered, Percent of Value Recovered |      |
| Five Year Recapitulation of Offenses                                        |      |
| Murder by Day of Week                                                       |      |
| Murder Victims by Age, Sex and Race                                         |      |
| Murder – Weapon Distribution                                                |      |
| Relationship of Murder Victim to Offender                                   |      |
| Murder Circumstances                                                        | . 25 |
| Murder by County                                                            | . 26 |
| Robbery – Weapons Distribution                                              |      |
| Robbery – Place of Occurrence, Average Value                                | . 29 |
| Robbery – Carjacking Offenses                                               | . 31 |
| Aggravated Assault – Weapons Distribution                                   | . 33 |
| Burglary – Location, Time, Value                                            | . 35 |
| Larceny-Theft – by Type and Value                                           | . 37 |
| Motor Vehicle Theft – Value Stolen and Recovered                            |      |
| Motor Vehicle Theft – Vehicles Recovered, Percent Recovered                 | . 39 |
| Arson by Property Classification and Value                                  | . 41 |
|                                                                             |      |
| SECTION III—STATE AND COUNTY ARREST SUMMARY                                 |      |
| Total Arrests by Age                                                        |      |
| Comparison of State Arrests — Percent Change                                |      |
| Arrest Trends by Age Group — Percent Change                                 |      |
| Total Arrest Trends by Sex — Males, Percent Change                          | . 48 |
| Total Arrest Trends by Sex — Females, Percent Change                        |      |
| Total Arrests by Bace                                                       | 50   |