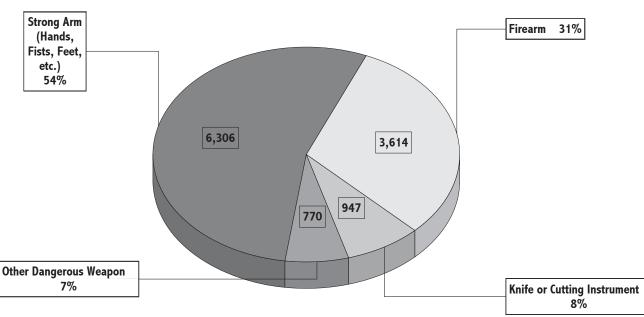

of the robbery arrests.
- Twenty-eight percent of robbery cases were cleared and juveniles accounted for 26 percent of those clearances.

#### Robbery Scenario

| Most frequent month     |       | July                            |
|-------------------------|-------|---------------------------------|
| Most frequent weapon    |       | Strong Arm (Hands, Fists, etc.) |
| Most frequent location  |       | Highway (streets, alleys, etc.) |
| Most frequent offender: |       | Percent of total arrests:       |
| Age Group:              | 17    | 10                              |
| Sex                     | Male  | 87                              |
| Race                    | Black | 63                              |

— State Summary & Offense Analysis —

## ROBBERY WEAPON BY DISTRIBUTION 2009



Percent distribution may not add to 100 due to rounding.

### PLACE OF OCCURRENCE

| CLASSIFICATION       | NUMBER OF<br>OFFENSES | TOTAL<br>VALUE | AVERAGE<br>VALUE | PERCENT<br>DISTRIBUTION<br>OF OFFENSES |
|----------------------|-----------------------|----------------|------------------|----------------------------------------|
| HIGHWAY              | 7,355                 | \$5,299,846    | \$721            | 63.2 %                                 |
| COMMERCIAL HOUSE     | 806                   | \$2,106,094    | \$2,613          | 6.9 %                                  |
| GAS, SERVICE STATION | 349                   | \$147,679      | \$423            | 3.0 %                                  |
| CONVENIENCE STORE    | 515                   | \$370,030      | \$719            |