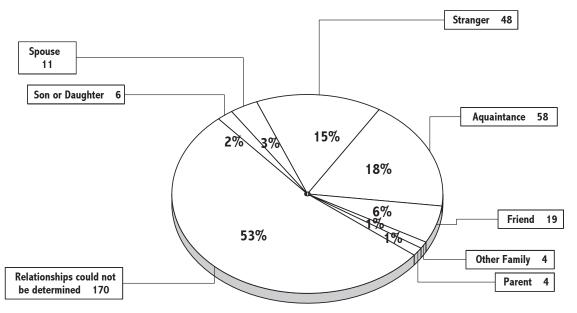

| -       |
| 75 And Over             | 8      | 2.5                     | 3      | 5      | 8     |       | -                                          | -                               | -       |
| Total For<br>New Jersey | 320    | -                       | 251    | 69     | 102   | 208   | -                                          | 9                               | 1       |
| Percent<br>Distribution | -      | 100.0                   | 78.4   | 21.6   | 31.9  | 65.0  | -                                          | 2.8                             | 0.3     |

Percent distribution may not total 100.0 due to rounding.

### **MURDER DISTRIBUTION BY TYPE OF WEAPON - 2009**



Percent distribution may not add to 100.0 due to rounding.

### **RELATIONSHIP OF MURDER VICTIMS TO OFFENDER**



Percent distribution may not add to 100 due to rounding.



### **MURDER CIRCUMSTANCES**

Percent distribution may not add to 100 due to rounding.

\* Less than one-half of one percent.

### **MURDERS BY COUNTY - 2009**



# RAPE

### Definition

Rape is defined as the carnal knowledge of a female forcibly and against her will. All assaults and attempts to rape are counted, but carnal abuse, rape without force (statutory rape) and other sex offenses are not included.

### VOLUME/RATE/TREND

- There were 1,041 reported rapes in 2009, a 4 percent decrease compared to the 1,090 in 2008.
- Rape accounted for 1 percent of the total Crime Index and 4 percent of all violent crimes.

### **ADDITIONAL ANALYSIS**

- Ninety-two percent of the rapes were forcible, the remaining 8 percent were attemp