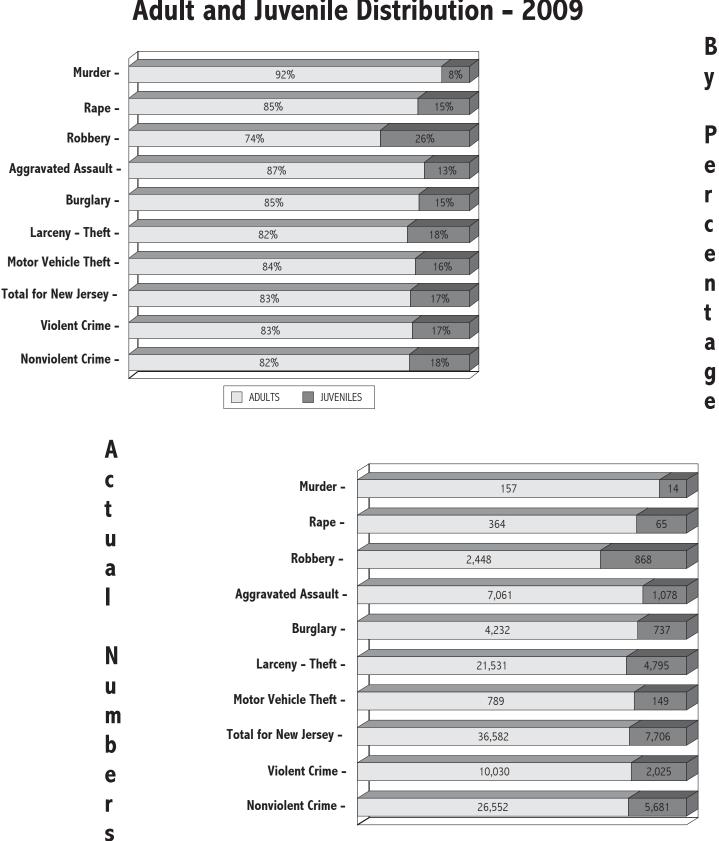

| -6                               | -2                               | 2                                 |
| NONVIOLENT CRIM  |                | 198,896                     | 22.9                             | 33,257                           | 16.7                              |
|                  | 2009           | 180,733                     | 20.8                             | 32,233                           | 17.8                              |
|                  | Percent Change | -9                          | -9                               | -3                               | 7                                 |

\* Percent change less than one-half of one percent. & Percent change not calculated due to small volume.

- Not calculated due to small volume



Index Offenses Cleared Adult and Juvenile Distribution - 2009

# TYPE AND VALUES OF PROPERTY STOLEN AND RECOVERED 2008/2009

| TYPE OF PROPERTY              | YEAR           | VALUE OF<br>PROPERTY<br>STOLEN | VALUE OF<br>PROPERTY<br>RECOVERED | PERCENT OF<br>VALUE<br>RECOVERED | PERCENT<br>DISTRIBUTION<br>OF PROPERTY<br>STOLEN |
|-------------------------------|----------------|--------------------------------|-----------------------------------|----------------------------------|--------------------------------------------------|
| Currency, Notes, Etc.         | 2008           | \$41,829,171                   | \$1,195,796                       | 2.9                              | 10.4                                             |
|                               | <b>2009</b>    | \$36