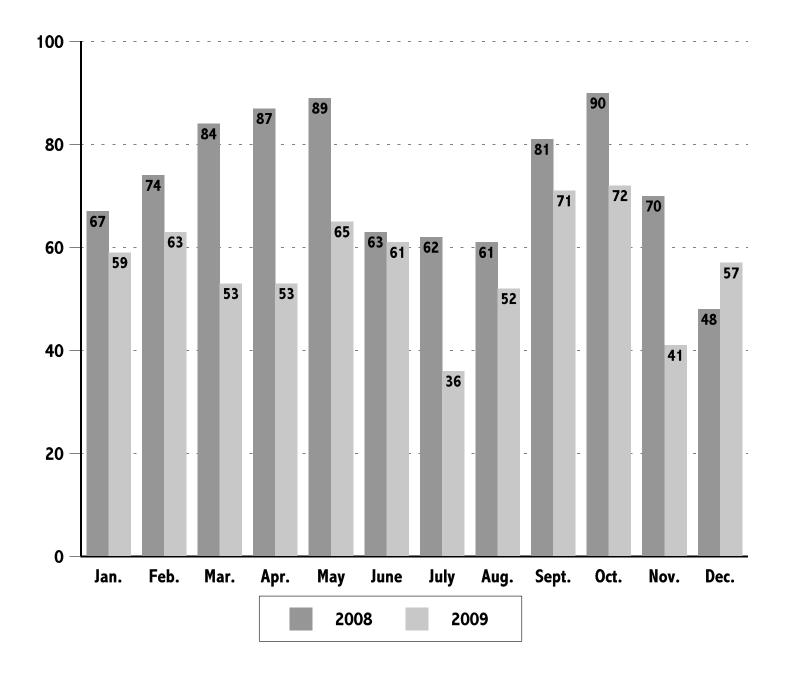

### SECTION II—STATE SUMMARY—PART 1 AND INDEX OFFENSE ANALYSIS

| Twenty-four Hour Crime Cycle in New Jersey                                  | . 10 |
|-----------------------------------------------------------------------------|------|
| New Jersey Crime Clock                                                      |      |
| Crime Index, Rate, Distribution, Clearances                                 |      |
| Crime Trends, Number, Rate, Clearances, Percent Change                      |      |
| Index Offenses, Cleared — Percent, Adult, Juvenile Involvement              |      |
| Type and Value of Property Stolen and Recovered, Percent of Value Recovered |      |
| Five Year Recapitulation of Offenses                                        |      |
| Murder by Day of Week                                                       |      |
| Murder Victims by Age, Sex and Race                                         |      |
| Murder – Weapon Distribution                                                |      |
| Relationship of Murder Victim to Offender                                   |      |
| Murder Circumstances                                                        | . 25 |
| Murder by County                                                            | . 26 |
| Robbery – Weapons Distribution                                              |      |
| Robbery – Place of Occurrence, Average Value                                | . 29 |
| Robbery – Carjacking Offenses                                               | . 31 |
| Aggravated Assault – Weapons Distribution                                   | . 33 |
| Burglary – Location, Time, Value                                            | . 35 |
| Larceny-Theft – by Type and Value                                           | . 37 |
| Motor Vehicle Theft – Value Stolen and Recovered                            |      |
| Motor Vehicle Theft – Vehicles Recovered, Percent Recovered                 | . 39 |
| Arson by Property Classification and Value                                  | . 41 |
|                                                                             |      |
| SECTION III—STATE AND COUNTY ARREST SUMMARY                                 |      |
| Total Arrests by Age                                                        |      |
| Comparison of State Arrests — Percent Change                                |      |
| Arrest Trends by Age Group — Percent Change                                 |      |
| Total Arrest Trends by Sex — Males, Percent Change                          | . 48 |
| Total Arrest Trends by Sex — Females, Percent Change                        |      |
| Total Arrests by Bace                                                       | 50   |