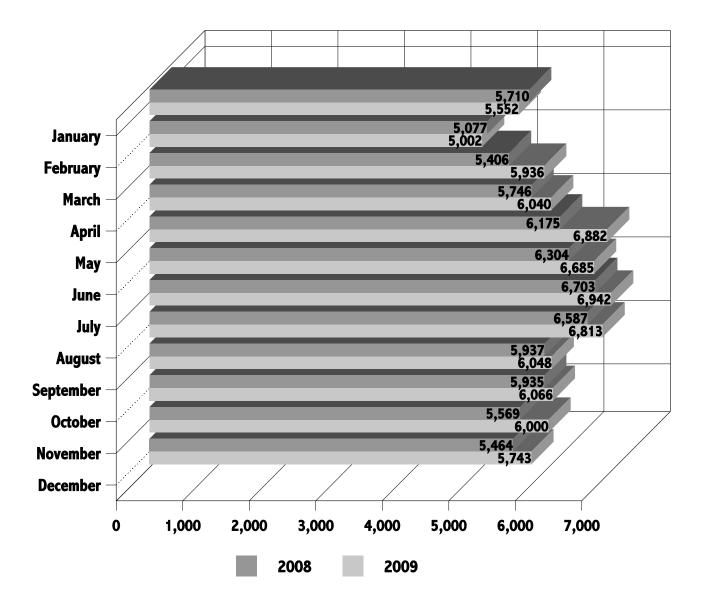

### SECTION II—STATE SUMMARY—PART 1 AND INDEX OFFENSE ANALYSIS

| Twenty-four Hour Crime Cycle in New Jersey                                  | . 10 |
|-----------------------------------------------------------------------------|------|
| New Jersey Crime Clock                                                      |      |
| Crime Index, Rate, Distribution, Clearances                                 |      |
| Crime Trends, Number, Rate, Clearances, Percent Change                      |      |
| Index Offenses, Cleared — Percent, Adult, Juvenile Involvement              |      |
| Type and Value of Property Stolen and Recovered, Percent of Value Recovered |      |
| Five Year Recapitulation of Offenses                                        |      |
| Murder by Day of Week                                                       |      |
| Murder Victims by Age, Sex and Race                                         |      |
| Murder – Weapon Distribution                                                |      |
| Relationship of Murder Victim to Offender                                   |      |
| Murder Circumstances                                                        | . 25 |
| Murder by County                                                            | . 26 |
| Robbery – Weapons Distribution                                              |      |
| Robbery – Place of Occurrence, Average Value                                | . 29 |
| Robbery – Carjacking Offenses                                               | . 31 |
| Aggravated Assault – Weapons Distribution                                   | . 33 |
| Burglary – Location, Time, Value                                            | . 35 |
| Larceny-Theft – by Type and Value                                           | . 37 |
| Motor Vehicle Theft – Value Stolen and Recovered                            |      |
| Motor Vehicle Theft – Vehicles Recovered, Percent Recovered                 | . 39 |
| Arson by Property Classification and Value                                  | . 41 |
|                                                                             |      |
| SECTION III—STATE AND COUNTY ARREST SUMMARY                                 |      |
| Total Arrests by Age                                                        |      |
| Comparison of State Arrests — Percent Change                                |      |
| Arrest Trends by Age Group — Percent Change                                 |      |
| Total Arrest Trends by Sex — Males, Percent Change                          | . 48 |
| Total Arrest Trends by Sex — Females, Percent Change                        |      |
| Total Arrests by Bace                                                       | 50   |