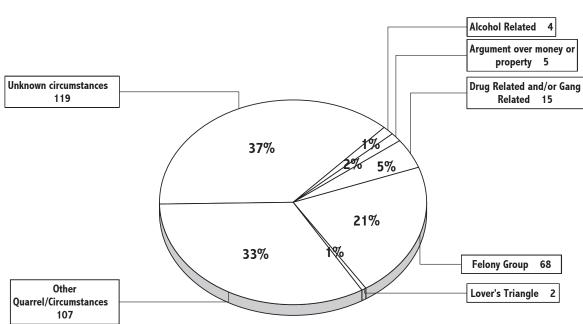

| 3      | 5      | 8     |       | -                                          | -                               | -       |
| Total For<br>New Jersey | 320    | -                       | 251    | 69     | 102   | 208   | -                                          | 9                               | 1       |
| Percent<br>Distribution | -      | 100.0                   | 78.4   | 21.6   | 31.9  | 65.0  | -                                          | 2.8                             | 0.3     |

Percent distribution may not total 100.0 due to rounding.

### **MURDER DISTRIBUTION BY TYPE OF WEAPON - 2009**



Percent distribution may not add to 100.0 due to rounding.

### **RELATIONSHIP OF MURDER VICTIMS TO OFFENDER**



Percent distribution may not add to 100 due to rounding.



### **MURDER CIRCUMSTANCES**

Percent distribution may not add to 100 due to rounding.

\* Less than one-half of one percent.

### **MURDERS BY COUNTY - 2009**



# RAPE

### Definition

Rape is defined as the carnal knowledge of a female forcibly and against her will. All assaults and attempts to rape are counted, but carnal abuse, rape without force (statutory rape) and other sex offenses are not included.

### VOLUME/RATE/TREND

- There were 1,041 reported rapes in 2009, a 4 percent decrease compared to the 1,090 in 2008.
- Rape accounted for 1 percent of the total Crime Index and 4 percent of all violent crimes.

### **ADDITIONAL ANALYSIS**

- Ninety-two percent of the rapes were forcible, the remaining 8 percent were attempts to rape.
- The total value of property stolen as a result