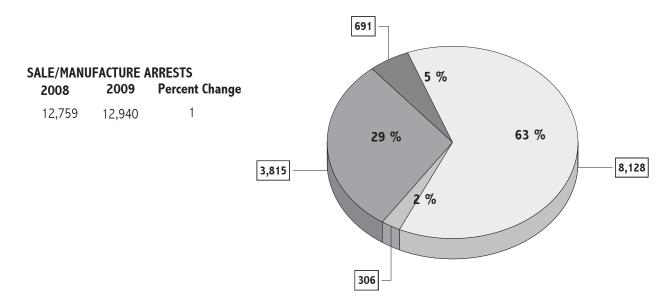

|                                                              | 49 |
|--------------------------------------------------------------|----|
| Total Arrests by Race                                        | 50 |
| Total Adult and Juvenile Arrests by Race                     | 51 |
| Arrests by Ethnic Origin                                     | 52 |
| County Arrests by Ethnic Origin                              | 53 |
| Total Arrests by County                                      | 54 |
| Adult Arrests by County                                      |    |
| Juvenile Arrests by County                                   |    |
| Comparative Arrests by County – Rate, Percent Change         | 60 |
| Adult and Juvenile Arrests by County – Male and Female       | 61 |
| County Arrests by Race                                       | 62 |
| County – Adult Arrests by Race                               | 63 |
| County – Juvenile Arrests by Race                            | 63 |
| Police Disposition of Juveniles Taken into Custody by County | 64 |
| Total Arrests for All Drug Abuse Violations                  |    |
| Analysis of Drug Abuse Violations                            | 71 |
| Five Year Recapitulation of Drug Abuse Arrests               | 72 |
| Comparative Drug Arrests by County                           |    |
|                                                              |    |