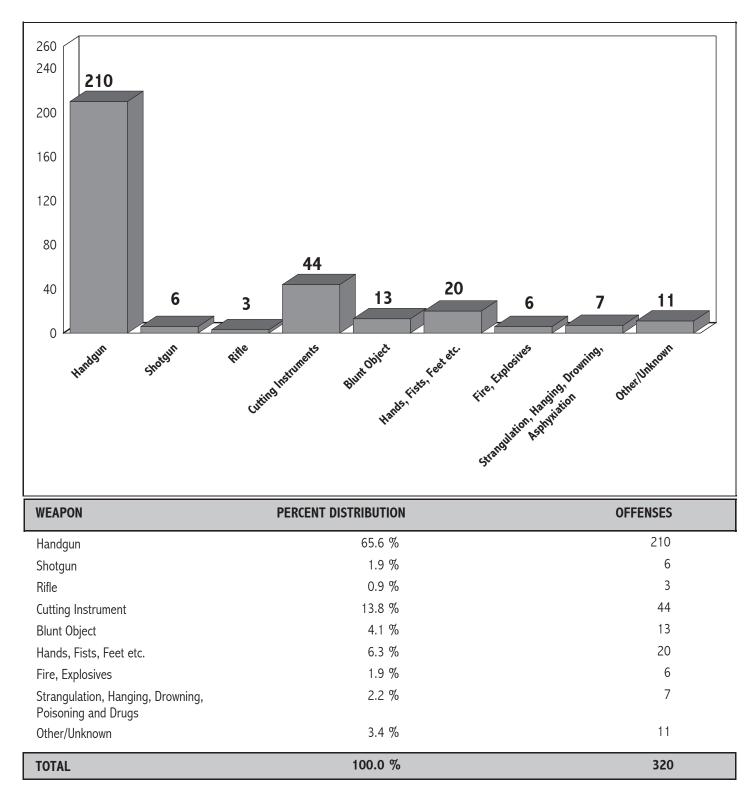

| 2      | 3      | 3     | 2     | -                                          | -                               | -       |
| 75 And Over             | 8      | 2.5                     | 3      | 5      | 8     |       | -                                          | -                               | -       |
| Total For<br>New Jersey | 320    | -                       | 251    | 69     | 102   | 208   | -                                          | 9                               | 1       |
| Percent<br>Distribution | -      | 100.0                   | 78.4   | 21.6   | 31.9  | 65.0  | -                                          | 2.8                             | 0.3     |

Percent distribution may not total 100.0 due to rounding.

### **MURDER DISTRIBUTION BY TYPE OF WEAPON - 2009**



Percent distribution may not add to 100.0 due to rounding.

### **RELATIONSHIP OF MURDER VICTIMS TO OFFENDER**



Percent distribution may not add to 100 due to rounding.



### **MURDER CIRCUMSTANCES**

Percent distribution may not add to 100 due to rounding.

\* Less than one-half of one percent.

### **MURDERS BY COUNTY - 2009**



# RAPE

### Definition

Rape is defined as the carnal knowledge of a female forcibly and against her will. All assaults and attempts to rape are counted, but carnal abuse, rape without force (statutory rape) and other sex offenses are not included.

### VOLUME/RATE/TREND

- There were 1,041 reported rapes in 2009, a 4 percent decrease compared to the 1,090 in 2008.
- Rape accounted for 1 percent of the total Crime Index and 4 percent of all violent crimes.