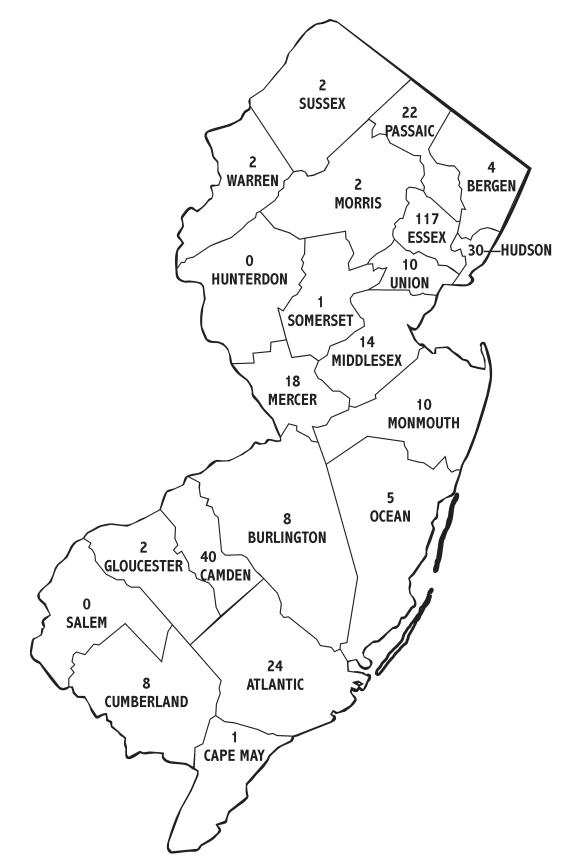

ey | 320    | -                       | 251    | 69     | 102   | 208   | -                                          | 9                               | 1       |
| Percent<br>Distribution | -      | 100.0                   | 78.4   | 21.6   | 31.9  | 65.0  | -                                          | 2.8                             | 0.3     |

Percent distribution may not total 100.0 due to rounding.

### **MURDER DISTRIBUTION BY TYPE OF WEAPON - 2009**



Percent distribution may not add to 100.0 due to rounding.

### **RELATIONSHIP OF MURDER VICTIMS TO OFFENDER**



Percent distribution may not add to 100 due to rounding.



### **MURDER CIRCUMSTANCES**

Percent distribution may not add to 100 due to rounding.

\* Less than one-half of one percent.

### **MURDERS BY COUNTY - 2009**



# RAPE

### Definition

Rape is defined as the carnal knowledge of a female forcibly and against her will. All assaults and attempts to rape are counted, but carnal abuse, rape without force (statutory rape) and other sex offenses are not included.

### VOLUME/RATE/TREND

- There were 1,041 reported rapes in 2009, a 4 percent decrease compared to the 1,090 in 2008.
- Rape accounted for 1 percent of the total Crime Index and 4 percent of all violent crimes.

### **ADDITIONAL ANALYSIS**

- Ninety-two percent of the rapes were forcible, the remaining 8 percent were attempts to rape.
- The total value of property stolen as a result of Rape amounted to \$24,521.

#### **ARRESTS/CLEARANCES**

- A total of 365 persons were arrested during 2009, a 3 percent decrease compared to 2008.
- Adult rap